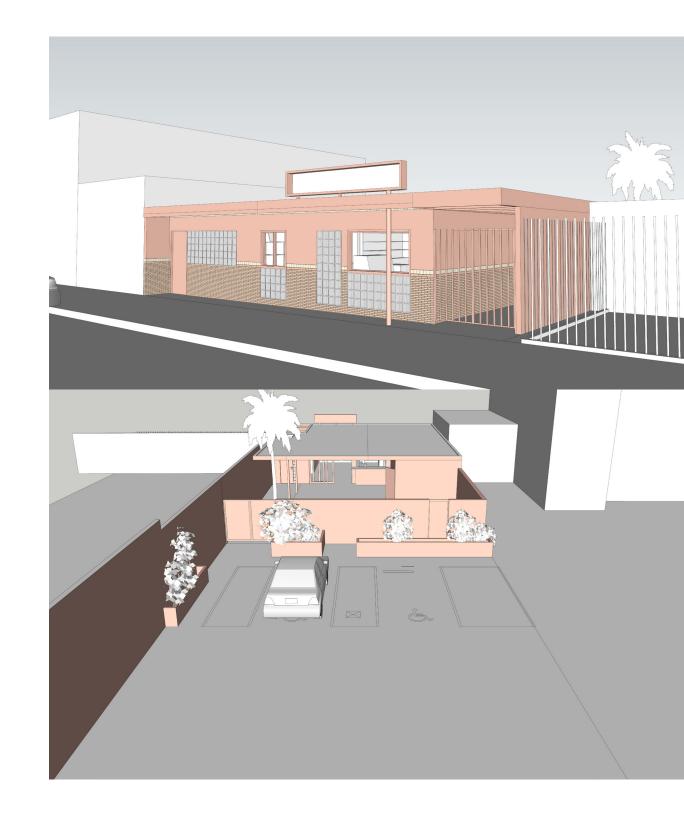

## ZIZOU RESTAURANT - 2425 Daly St

## PROJECT DESCRIPTION

- -Addition of 1125 SQF to an existing 705.3 SQF type 5, 1 story restaurant building
- -Occupancy type A-2 with a building occupancy load of 69.66 persons and an outdoor occupancy load of 64.5 persons.
- -Facade on Daly St. to be renovated.
- -Creation of 1 ADA accessible van space, 1 ADA space and 2 car space in the rear of the building.
- -1 story height to remain, future addition to be compatible with existing height (approximately 13')
- -The restaurant will have approximately 26 indoor seats and 27 indoor seats.
- -The restaurant will be serving a full range of hot and cold dishes prepared on site.
- -The restaurant will do pick-up and deliveries through a transaction window on Daly st.
- -The restaurant will sell beer and wine for on-site and off-site consumption.
- -The restaurant will be operated from 9am-12am with an average of 3-4 employees.