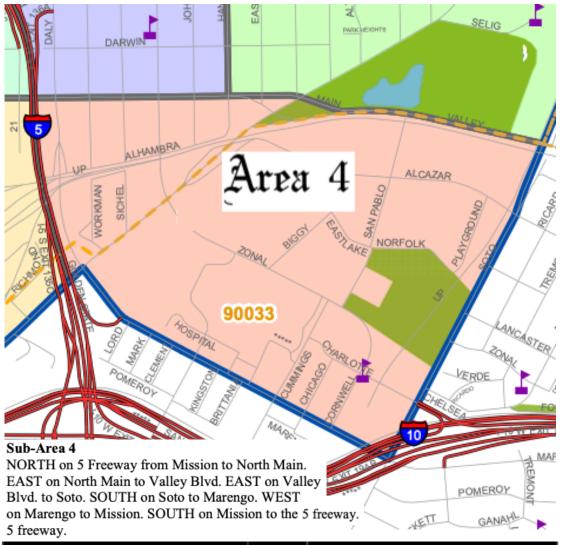

# "AREA 4 REP" LHNC Area 4 Resident Representative

| BOARD POSITION                                        | # OF SEATS | ELIGIBILITY TO RUN                                        |
|-------------------------------------------------------|------------|-----------------------------------------------------------|
| Area 4 Representative<br>Resident Seat. Term: 4 Years | 1          | Stakeholder who lives in Area 4 who is 18 years or older. |