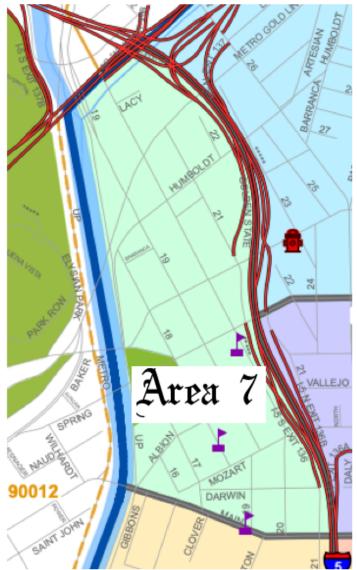

### LHNC Area 7 Resident Representative

| BOARD POSITION                                        | # OF SEATS | ELIGIBILITY TO RUN                                        |
|-------------------------------------------------------|------------|-----------------------------------------------------------|
| Area 7 Representative<br>Resident Seat, Term: 4 Years | 1          | Stakeholder who lives in Area 7 who is 18 years or older. |