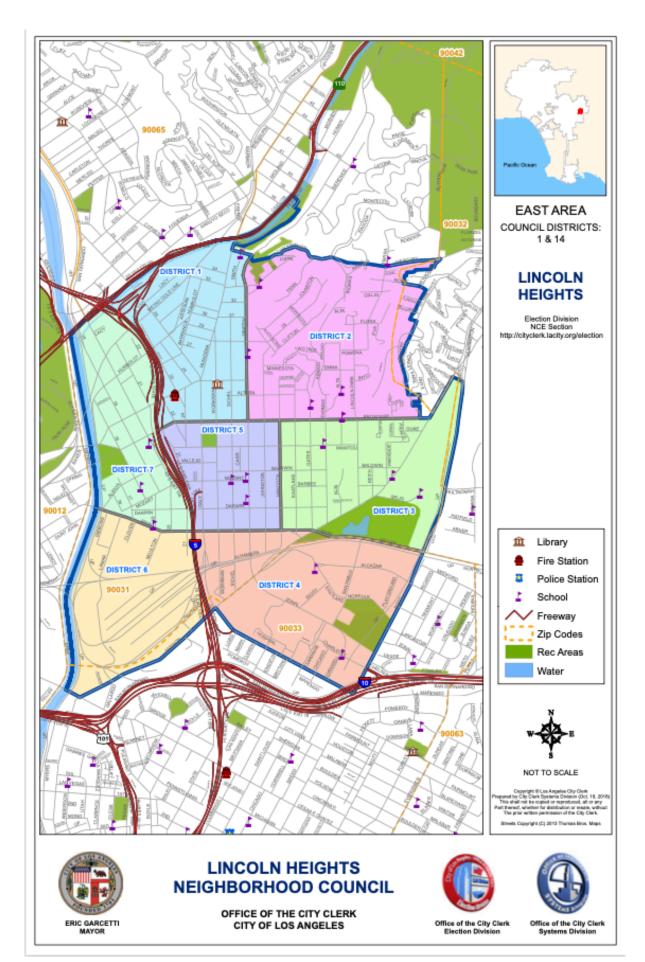

# Lincoln Heights Neighborhood Council

3 available seats:

**Business Representative** 

**Area 4 Resident Representative** 

**Area 7 Resident Representative** 

Interested Candidates should email the Board Secretary, Fernanda Sanchez at the following email address: fernanda.sanchezlhnc@gmail.com