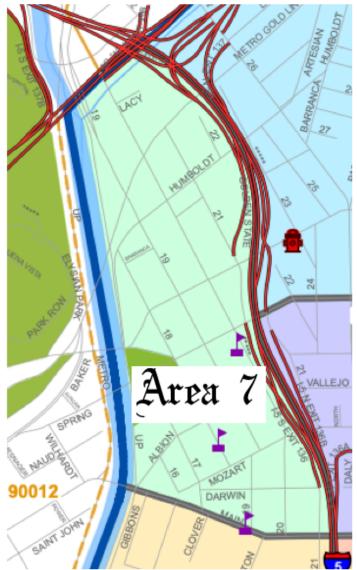

### LHNC Area 7 Resident Representative

| BOARD POSITION                                        | # OF SEATS | ELIGIBILITY TO RUN                                        |
|-------------------------------------------------------|------------|-----------------------------------------------------------|
| Area 7 Representative<br>Resident Seat, Term: 4 Years | 1          | Stakeholder who lives in Area 7 who is 18 years or older. |

**Area Representatives**: Two (2) representatives from each area will be elected. One (1) must be a resident of the area; the other may be a resident or from any other eligible category of Stakeholder.