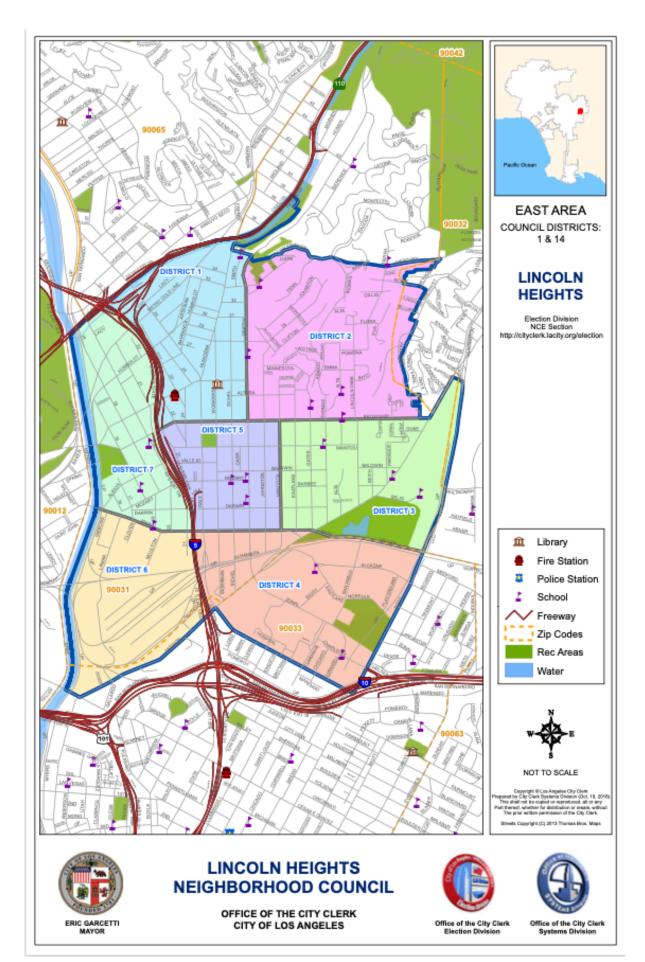

the neighborhood council.

A "Community Organization" is an entity that has continuously maintained a physical street address within the boundaries of the neighborhood council for not less than one year, and that performs ongoing and verifiable activities and operations that confer some benefit on the community within the boundaries of the neighborhood council. A forprofit entity shall not qualify as a Community Organization. Examples of Community Organizations may include Chambers of Commerce, houses of worship or other faithbased organizations, educational institutions, or non-profit organizations.

[The definition of "Stakeholder" and its related terms are defined by City Ordinance and cannot be changed without City Council action. See Los Angeles Administrative Code Section 22.801.1]



#### "BUSINESS REP"

### **LHNC Business Representative**

| BOARD POSITION                               | #OF SEATS | ELIGIBILITY TO RUN                                                                                                                                                                                                                                                                                                |
|----------------------------------------------|-----------|-------------------------------------------------------------------------------------------------------------------------------------------------------------------------------------------------------------------------------------------------------------------------------------------------------------------|
|