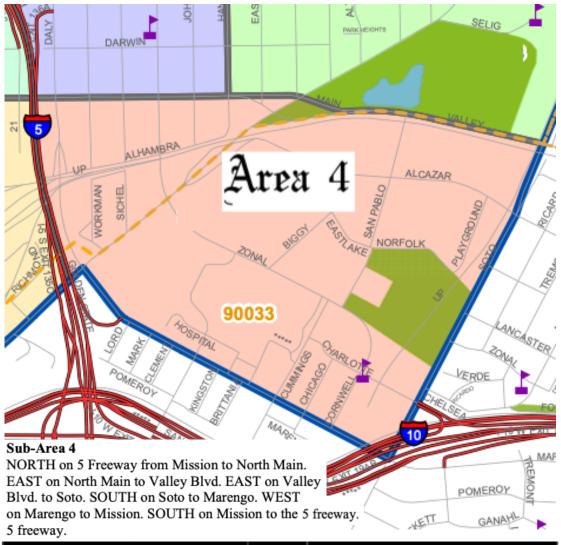

# "AREA 4 REP" LHNC Area 4 Resident Representative

| BOARD POSITION                                        | # OF SEATS | ELIGIBILITY TO RUN                                        |
|-------------------------------------------------------|------------|-----------------------------------------------------------|
| Area 4 Representative<br>Resident Seat. Term: 4 Years | 1          | Stakeholder who lives in Area 4 who is 18 years or older. |

**Area Representatives**: Two (2) representatives from each area will be elected. One (1) must be a resident of the area; the other may be a resident or from any other eligible category of Stakeholder.