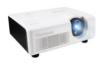

Inflatable Outdoor and indoor theater projection screen include inflatable fans 134.4 H X 201.6 W X 73 D 1 X \$294.99 =\$294.99 +tax

Viewsonic LS625X 3D Ready Short Throw DLP Projector - 4:3 - White - 1024 x 768 - Ceiling, Front - 20000 Hour Normal ModeXGA - 3,000,000:1 - 3200 lm - HDMI - USB - 3 Year Warranty

1 X 1900.00 = 1900.00 + tax

2 JBL Professional EON615 15'' speaker set with stand. 1 X \$1,500.00=\$1,500.00 + tax

2 10 x 10 outdoor canopies for outreach 200.00 each x 2 =\$400.00 +tax

1 Honda EU2200i 49-state inverter generator with Co-Minder